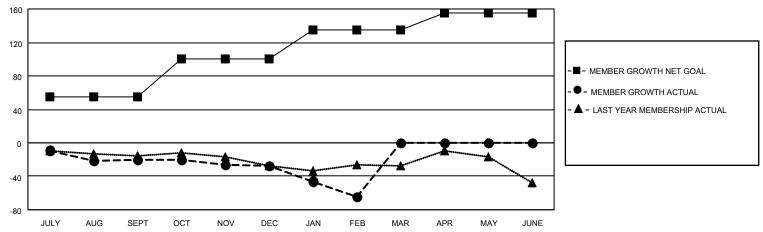

## MONTHLY MEMBERSHIP PROGRESS REPORT

LOCATION TEXAS District 2 X3 Results as of: 2/28/2021

|               | Club          | s           |               | Members               |                        |                         |                                                    |  |
|---------------|---------------|-------------|---------------|-----------------------|------------------------|-------------------------|----------------------------------------------------|--|
|               | RESULTS FOR   | R 2020-2021 |               | RESULTS FOR 2020-2021 |                        |                         |                                                    |  |
| QUARTER       | NEW CLUB GOAL | NEW CLUBS   | DROPPED CLUBS | QUARTER MEME          | BER GROWTH NET<br>GOAL | MEMBER GROWTH<br>ACTUAL | DROPPED<br>MEMBERS ACTUAL<br>(including transfers) |  |
| JULY/AUG/SEPT | 0             | 0           | 0             | JULY/AUG/SEPT         | 55                     | 34                      | 52                                                 |  |
| OCT/NOV/DEC   | 0             | 0           | 0             | OCT/NOV/DEC           | 45                     | 46                      | 52                                                 |  |
| JAN/FEB/MAR   | 1             | 0           | 1             | JAN/FEB/MAR           | 35                     | 11                      | 48                                                 |  |
| APR/MAY/JUNE  | 1             | 0           | 0             | APR/MAY/JUNE          | 20                     | 0                       | 0                                                  |  |

## GOALS AND ACTUAL MEMBERS CUMULATIVE

| DROPPED CLUBS: 1 |     | 28 CLUBS OF 50 ADDED 1 OR MORE<br>NEW MEMBERS | GENDER DISTRIBUTION           MALE         868 (64.20%)           FEMALE         484 (35.80%) |               |     |
|------------------|-----|-----------------------------------------------|-----------------------------------------------------------------------------------------------|---------------|-----|
| DROPPED MEMBERS  |     |                                               | I LIVIALL                                                                                     | 404 (00.0070) |     |
| DECEASED         | 13  | CLICK HERE FOR CUMULATIVE                     | TOTAL FAMILY UNIT MEMBERS                                                                     |               | 172 |
| CLUB CANCELLED   | 8   | MEMBERSHIP DATA                               |                                                                                               |               | 96  |
| OTHER 131        |     |                                               | FAMILY MEMBERS PAYING HALF DUES                                                               |               | 86  |
| TOTAL            | 152 |                                               |                                                                                               |               |     |