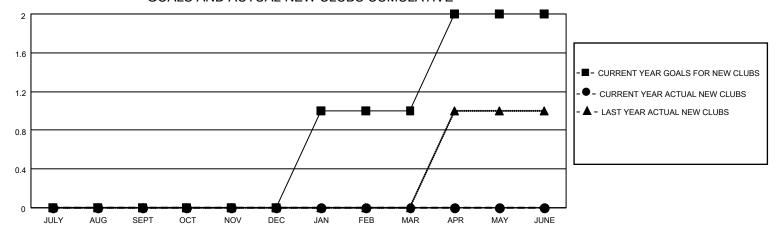

## MONTHLY MEMBERSHIP PROGRESS REPORT

LOCATION TEXAS District 2 X3 Results as of: 2/28/2021

|               | Club          | s           |               | Members               |                        |                         |                                                    |  |
|---------------|---------------|-------------|---------------|-----------------------|------------------------|-------------------------|----------------------------------------------------|--|
|               | RESULTS FOR   | R 2020-2021 |               | RESULTS FOR 2020-2021 |                        |                         |                                                    |  |
| QUARTER       | NEW CLUB GOAL | NEW CLUBS   | DROPPED CLUBS | QUARTER MEME          | BER GROWTH NET<br>GOAL | MEMBER GROWTH<br>ACTUAL | DROPPED<br>MEMBERS ACTUAL<br>(including transfers) |  |
| JULY/AUG/SEPT | 0             | 0           | 0             | JULY/AUG/SEPT         | 55                     | 34                      | 52                                                 |  |
| OCT/NOV/DEC   | 0             | 0           | 0             | OCT/NOV/DEC           | 45                     | 46                      | 52                                                 |  |
| JAN/FEB/MAR   | 1             | 0           | 1             | JAN/FEB/MAR           | 35                     | 11                      | 48                                                 |  |
| APR/MAY/JUNE  | 1             | 0           | 0             | APR/MAY/JUNE          | 20                     | 0                       | 0                                                  |  |

## GOALS AND ACTUAL NEW CLUBS CUMULATIVE